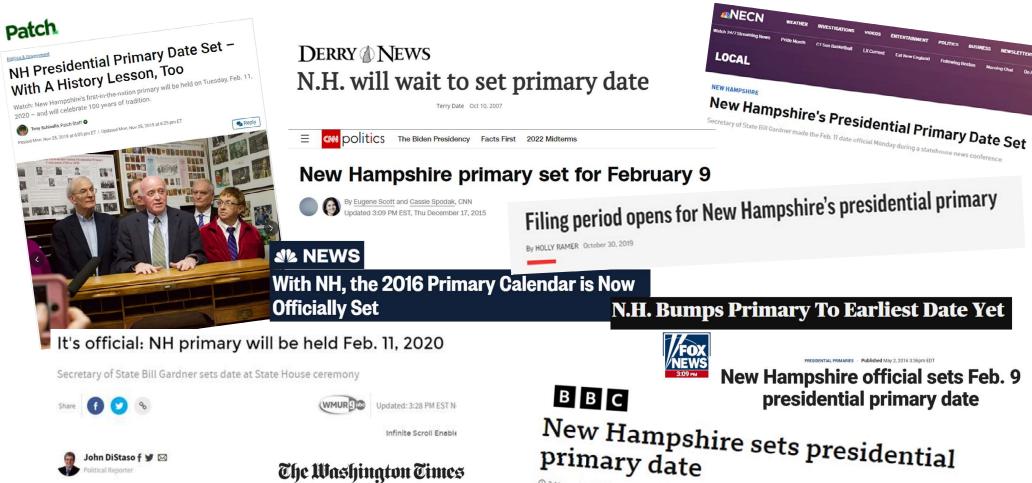

# Primary Date in the Headlines

New Hampshire primary date to be set

Commemorating the
New Hampshire
First-in-the-Nation
Presidential Primary
Centennial (1920-2020)

**DEMOCRATIC** 