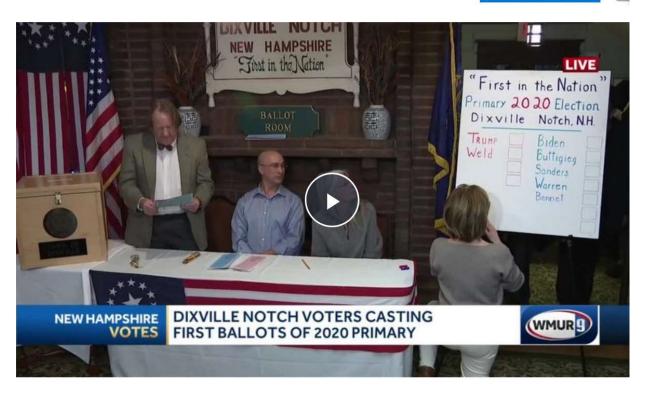

### Midnight voting in 2020 New Hampshire Primary show Amy Klobuchar, Donald Trump leading

Midnight voting took place in Dixville Notch, Hart's Location & Millsfield

Updated: 12:50 AM EST Feb 11, 2

nfinite Scroll Enabled

NEW JERSEY POLITICS

## The Votes Are Already Counted in Dixville Notch, NH

Dixville Notch.

By Max Pizarro • 02/09/16 12:57pm

Dixville Notch.

ADVEDTICEMENT