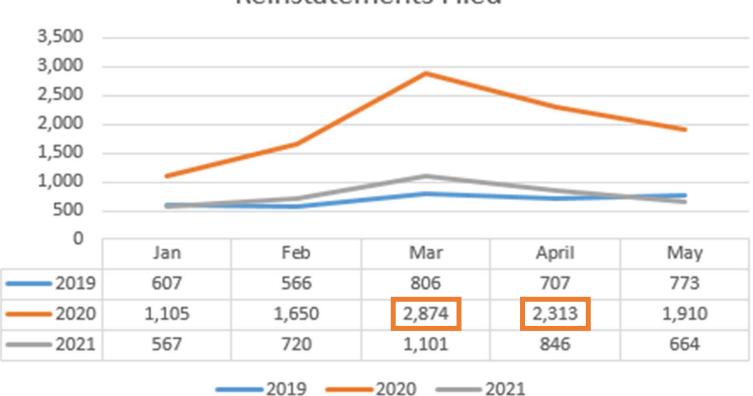

| July August September October November December                                                                                                   | Report D<br>Last Upda                                                |  |  |  |  |

#### **Annual Reports** ds in Queue e Count Earliest EnteredDate 3 12/7/2022 12:43:18 PM 2 1 6 Committed AR R ArrivalType Committed % Total Entered % Total 17.26% 125 17.83% Paper 122 576 82.17% Web 585 82.74% 701 100.00% Total 707 100.00% Rate Annual Reports Simple Accepted Rejected Rejection Rate % 28.69% 87 35 87 35 28.69% Data Date 12/12/2022 ated 12/13/2022 5:58:17 AM

### **NCSOS** Dashboard



**Reinstatements Filed** 

### **NCSOS Dashboard**

**Creation Documents Filed** 14,000 12,000 10,000 8,000 6,000 4,000 2,000 0 Mar Feb April May July Jan June Aug Sept Oct Nov Dec 2019 9,067 8,698 9,175 8,536 9,079 7,711 8,499 8,410 8,035 8,734 7,028 7,366 2020 9,671 8,639 8,437 7,545 8,800 10,831 12,313 12,597 13,111 \_\_\_\_\_2019 \_\_\_\_\_2020

### **NCSOS** Wizard



Secretary of State Elaine F. Marshall

<u>Home</u> I Want To… ∽

Divisions 🗸

Enter the business entity name you would like to register: ⑦

| jump                                                                                                  |
|-------------------------------------------------------------------------------------------------------|
| This name may not be available, the existing entity is J.U.M.P.(0815